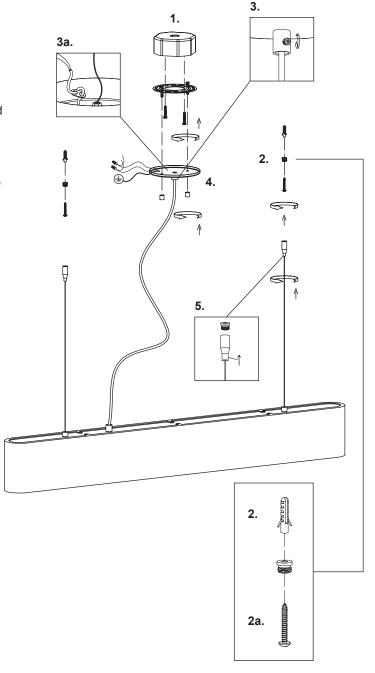

## Three / Four / Five light pendant

- Remove the fixture from its original packaging. Remove the canopy mounting plate from within the canopy and attach it to the electrical junction box on the ceiling using the two screws provided in the hardware package.
- Secure the support cable fasteners to the ceiling using the drywall anchors and screws provided in the hardware package. (2a) Install the drywall anchors in ceiling drywall first, (2b) then secure the support cable fastener to ceiling by screwing the support cable fastener and screw into the drywall anchor mounted in the ceiling (do not over tighten).
- Select the desired length you would like the fixture cable to hang down from the ceiling. To set the cable length undo the wire strain relief in the center of the canopy until the electrical wire can move freely. When you have achieved the desired cable length tighten the wire strain relief in the center of the canopy.(3a) Slide the wire safety grip down the wire until it is as close as possible to where the wire enters the inside of the canopy to firmly lock the wire in place.
- Attach the canopy to the mounting plate, which is attached to the electrical junction box on the ceiling. First attach all wiring with the provided marrets (white to white "N", black to black "L", ground to ground "G"). Align the two holes from the canopy to the two screws pointing down from the mounting plate. Push the screws through the canopy plate so they are poking through, once this is complete you can screw on the decorative nuts until tight.
- Attach the support cables to the support cable fasteners that were mounted to the ceiling in step 2. Using a clockwise screwing motion, attach the support cables to the support cable fasteners (do not over tighten).
- You have now completed the installation of your fixture, please enjoy.